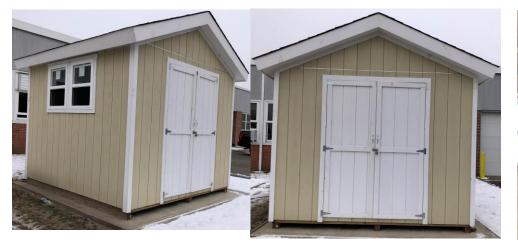

## HS Technology Department 3<sup>rd</sup> Annual Shed Raffle

| <u>Raffle</u> |  |
|---------------|--|
| #             |  |

- **❖** This 10ft X 10ft Shed is valued at approximately \$5,000
  - Delivery Cost included
- ❖ Tickets: \$100.00 each 1 in 50 Chance to Win (Maximum 50 tickets sold)
- Contact Jon Pope Room 133 or 136, <a href="mailto:jpope@ccsdli.org">jpope@ccsdli.org</a> or Gary Pesko Room 138, <a href="mailto:gpesko@ccsdli.org">gpesko@ccsdli.org</a>
  - ❖ Make checks Payable to: Thunderbird Coaches Association
  - Proceeds go towards materials for the next shed and the Association
    - \* Raffle Drawing: March 1, 2024
    - \* Raffle # will be given at time of purchase